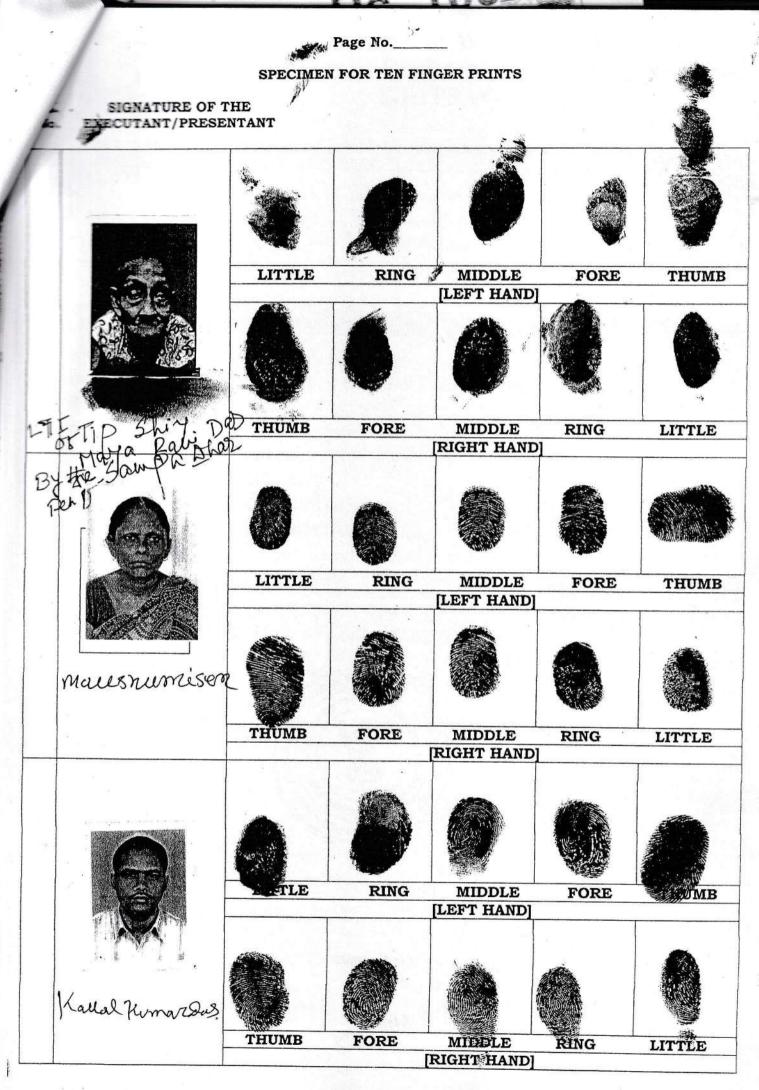

#### I. Signature of the Person(s) admitting the Execution at Private Residence.

| SI<br>No. | Name of the Executant                                                                                                                                                            | Category | Photo | Finger Print | Signature with                        |
|-----------|----------------------------------------------------------------------------------------------------------------------------------------------------------------------------------|----------|-------|--------------|---------------------------------------|
| 1         | Smt Mayarani Das 66,<br>Krishnapur Road, City:-<br>Not Specified, P.O:-<br>DumDum, P.S:-Dum<br>Dum, District:-North 24-<br>Parganas, West Bengal,<br>India, PIN:- 700028         | Donor    |       |              | Tip Shiy<br>The aya Rau<br>Das 15/8/2 |
| SI<br>No. | Name of the Executant                                                                                                                                                            | Category |       | Finger Print | Signature with t<br>date              |
| 2         | Smt Maushumi Sen 66,<br>Krishnapur Road, City:-<br>Not Specified, P.O:-<br>DumDum, P.S:-Dum<br>Dum, District:-North 24-<br>Parganas, West Bengal,<br>India, PIN:- 700028         | Donee    |       |              | Mallonerni sene<br>5.08, 2022         |
| SI<br>No. | Name of the Executant                                                                                                                                                            | Category | Photo | Finger Print | Signature with date                   |
| 3         | Shri Kallol Kumar Das<br>66, Krishnapur Road,<br>City:- Not Specified,<br>P.O:- DumDum, P.S:-<br>Dum Dum, District:-North<br>24-Parganas, West<br>Bengal, India, PIN:-<br>700028 | Donee    |       |              | Kaual Kumar<br>Drs.<br>5-8.22.        |

Query No:-15062002303471/2022, 05/08/2022 12:56:34 PM COSSIPORE DUMDUM (A.D.S.R.)

| ´SI<br>No. | Name and Address<br>of identifier                                                                                                                                                                                  | Identifier of | Photo | Finger Print | Signature with<br>date  |
|------------|--------------------------------------------------------------------------------------------------------------------------------------------------------------------------------------------------------------------|---------------|-------|--------------|-------------------------|
| 1          | Smt Sampa Dhar<br>Daughter of Late<br>Sunil Ranjan Das<br>66, Krishnapur Road,<br>City:- Not Specified,<br>P.O:- DumDum, P.S:-<br>Dum Dum, District:-<br>North 24-Parganas,<br>West Bengal, India,<br>PIN:- 700028 |               |       | S. S.        | Sampa Rhar.<br>5/8/2022 |